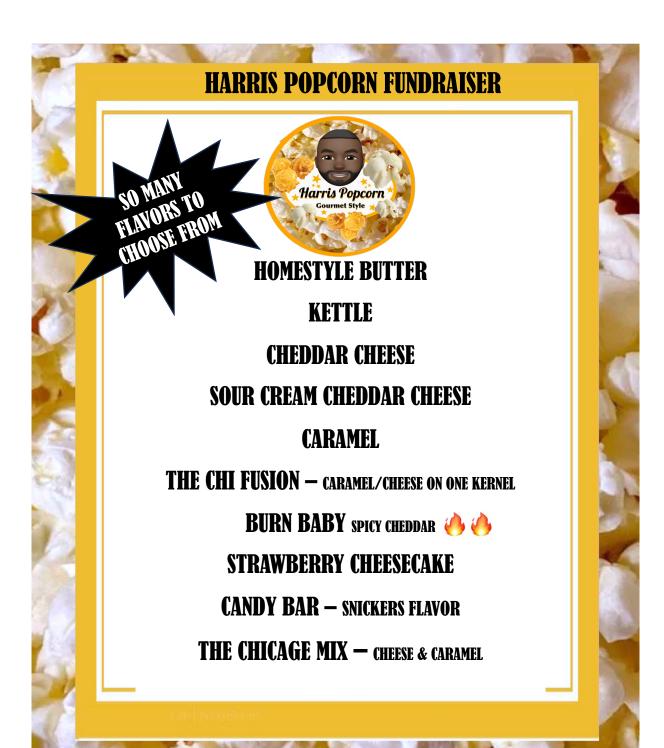

# HARRIS POPCORN FUNDRAISER

Harris Popcorn fundraising is great for schools, youth sports, dance teams, churches, and non-profit groups, etc.

Our fresh gourmet popcorn is crafted with the finest ingredients. With 8 flavors to choose from everyone is sure to find their favorite. Harris Popcorn is a delicious way to reach your fundraising goals.

### Fundraising with Harris Popcorn is a tasty way to earn money for your group!

- No minimum order
- o 50% profit for each bag you sell. Please note this does not included the taxes.
- All money is due upfront from customers at the time of purchase.
- Choose from a wide variety of gourmet popcorn flavors
- We pop your order fresh and package it specifically for your group
- Fundraising materials and kit provided (Kit Contains: Two Fundraiser Popcorn sizes, forms, and Tracker sheet.)
- Please let us know if you are using W9 or EIN business number or a personal Social Security